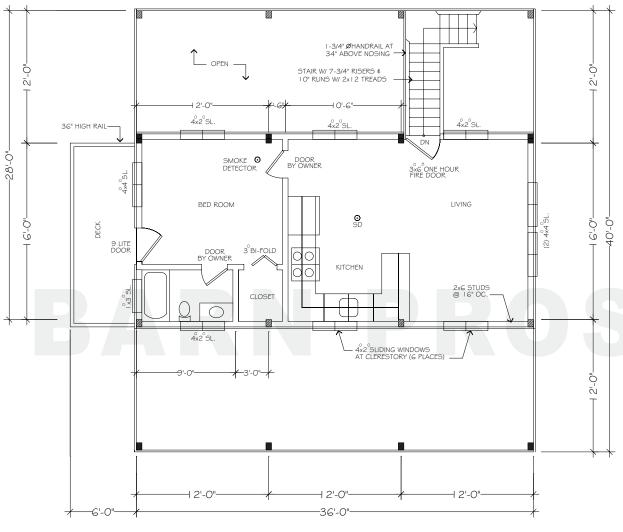

FLOORPLAN - UPPER

© 2014 BARN PROS INC

## **Barn Pros Caretaker 36 Barn Apartment**

Standard Model with Equine Package

Note: This suggested floor plan is just one example of how the Caretaker apartment can be arranged. Post beam construction means that walls on the apartment floor are non load-bearing. These interior walls can be placed in nearly any configuration.