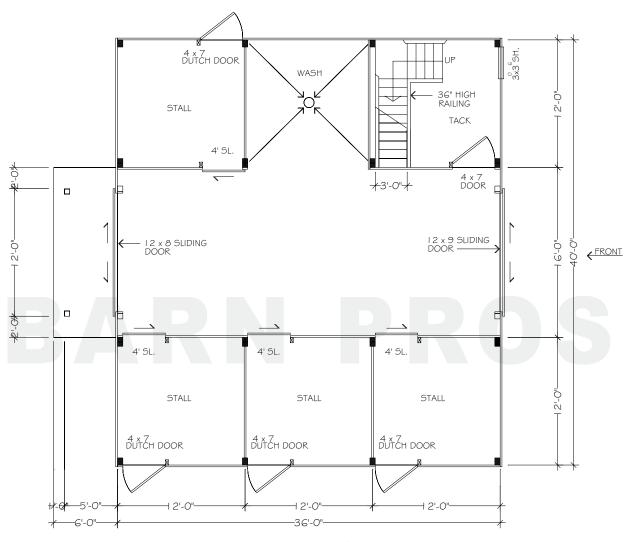

## **Barn Pros Caretaker 36 Barn Apartment**

Standard Model with Equine Package

FLOORPLAN - LOWER

© 2014 BARN PROS INC

## **Barn Pros Caretaker 36 Barn Apartment**

Standard Model with Equine Package

Note: This suggested floor plan is just one example of how the Caretaker apartment can be arranged. Post beam construction means that walls on the apartment floor are non load-bearing. These interior walls can be placed in nearly any configuration.