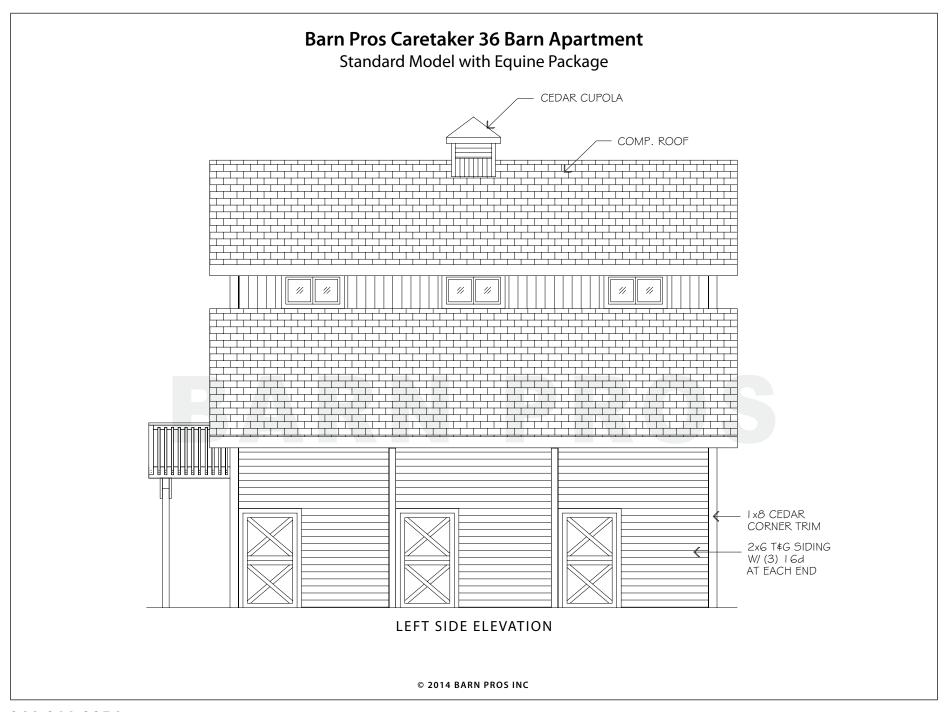

## **Barn Pros Caretaker 36 Barn Apartment** Standard Model with Equine Package CEDAR CUPOLA COMP. ROOF 1x8 CEDAR CORNER TRIM 2x6 T&G SIDING W/ (3) 16d AT EACH END RIGHT SIDE ELEVATION © 2014 BARN PROS INC